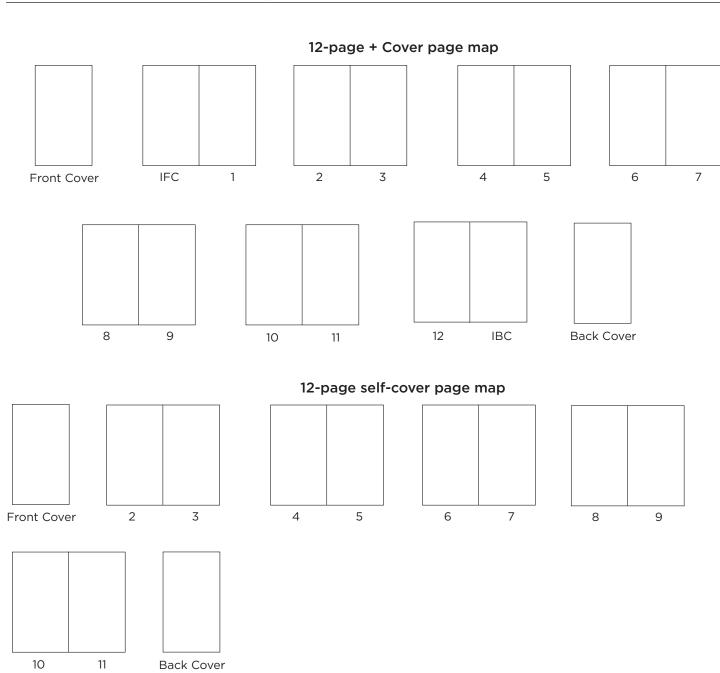

SELF-MAILERS** 

**Exact Reprint**: 1 to 2 Bus. Days Production: 5 to 10 Bus. Days COMPLETED: 6 to 12 Bus. Days

Pick-Up w/changes: 5 to 10 Bus. Days Production: 5 to 10 Bus. Days COMPLETED: 10 to 20 Bus. Days

**New Design**: 10 to 15 Bus. Days Production: 5 to 10 Bus. Days COMPLETED: 15 to 25 Bus. Days

Variable data projects require an additional 2 to 5 Business Days to the Print Turnaround. MUST HAVE DATA FILE TO START PRINT PRODUCTION.

Mail processing requires an additional 2 to 5 Business Days, depending on quantity. IN-HOME DATES BASED ON LOCATION AND INDICIA.



Reference Materials

### **BOOKLET PAGINATION**

# 8-page + Cover page map IFC 1 2 3 4 5 Front Cover 6 7 8

IBC

### 8-page self-cover page map

Back Cover





Reference Materials

### **BOOKLET PAGINATION** (continued)





Reference Materials

### **BOOKLET PAGINATION** (continued)





Reference Materials

### **BOOKLET PAGINATION** (continued)

IBC

Back Cover

### 28-page + Cover page map IFC Front Cover



Reference Materials

### **BOOKLET PAGINATION** (continued)

#### 32-page + Cover page map Front Cover IFC IBC Back Cover



Reference Materials

### **BOOKLET PAGINATION** (continued)

#### 36-page + Cover page map









### PROOFREADER'S MARKS

## How to Mark Changes on Proofs

| Instruction                             | Text Marked for Correction                          | Corrected Text                              |
|-----------------------------------------|-----------------------------------------------------|---------------------------------------------|
| delete