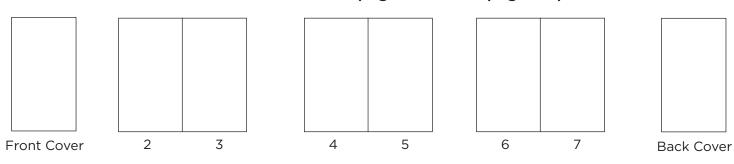

### **BOOKLET PAGINATION**

# 8-page + Cover page map IFC 1 2 3 4 5 Front Cover 6 7 8

IBC

### 8-page self-cover page map

Back Cover

Reference Materials